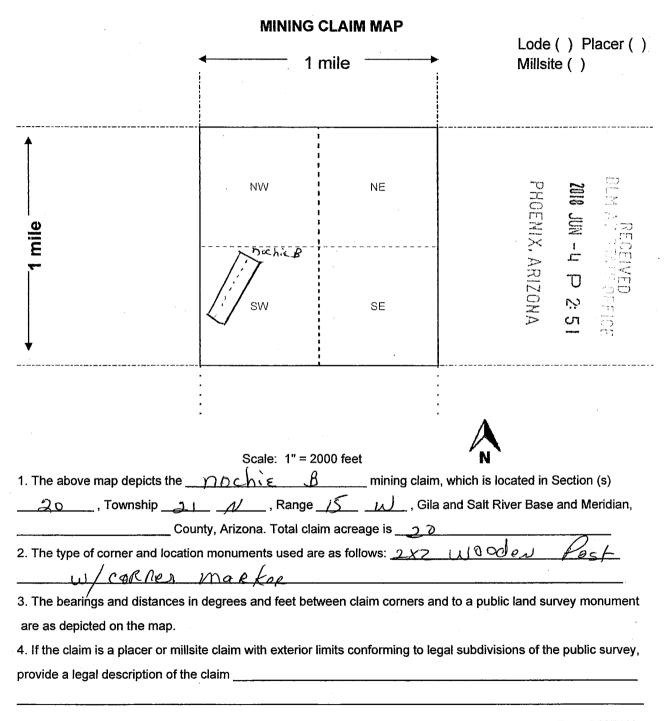

| BLM Serial No. | Name of Claim | Tp<br>Exa | Rg<br>mple: 13 | Sec<br>N 5E 14 N | Mer<br>IDM | County Recordation Book and Page No. | Co. Recording    |
|----------------|---------------|-----------|----------------|------------------|------------|--------------------------------------|------------------|
| 39.5597        | Mut CRACKER   | 211       | 15W            | 19               |            | 20:08077605                          | 2007.201.3007.73 |
| 395598         | money         | ZIN       | 15 W           | 20               |            | 2008077607                           |                  |
| 39.5599        | Keeper 1      | 21,0      | 15W            | 20               |            | 200809 608                           |                  |
| 395608         | Reeper 2      | 2/1/      | 15W            | 20               |            | 2008017606                           |                  |
| 395601         | JASPER        | 212       | 15W            | 20               |            | 20080809                             |                  |
| 451033         | Mochie B      | NN        | 1500           | 20               |            | 20188270                             |                  |
|                |               |           |                |                  |            | EN NO                                | AZ               |
|                |               |           |                |                  |            | ×. 23                                | STA              |
|                |               |           |                | \                | i.         |                                      |                  |
|                |               |           |                |                  | 7          | N 53                                 | 7                |